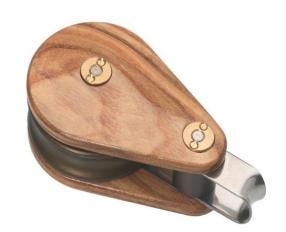

## 'Victory' Wooden Blocks

Barton Marine expands its 'Victory' range of classic, high performance wooden blocks.

Combining high performance engineering and classic design, the expanded range of wooden blocks are being launched by Barton Marine at this year's METS. Designed for mariners who appreciate elegance and want technical excellence, the classic range has been named in honour of the flagship of the British Navy – the HMS Victory.

- Manufactured from ash wood
- High Gloss marine varnish finish
- Bolted together for servicing or refinishing
- High Performance sheaves
- Now includes beckets and swivels; single, double and triple sheaves